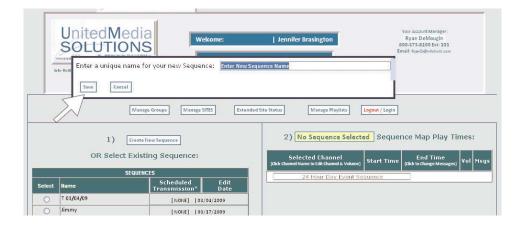

3. To schedule a new SiriusXM playlist, click on "Create New Sequence."

4. You will be prompted to give your new sequence a name.

5. From here you will choose the SiriusXM channels you would like to play, along with the times they will play. We suggest you set the volume to 20 so that you can always decrease the volume remotely in case someone on-site sets it too high.