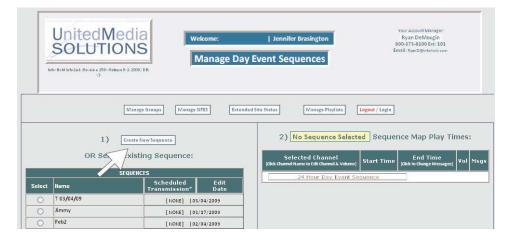

3. To schedule a new SiriusXM playlist, click on "Create New Sequence."

4. You will be prompted to give your new sequence a name.

5. From here you will choose the SiriusXM channels you would like to play, along with the times they will play. We suggest you set the volume to 20 so that you can always decrease the volume remotely in case someone on-site sets it too high.