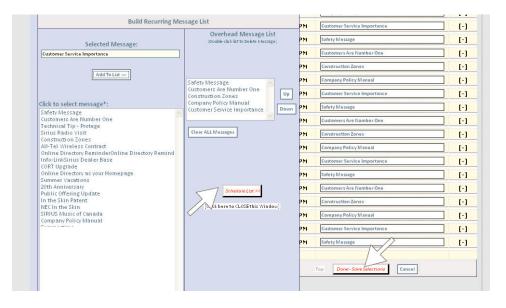

Your list of available overhead messages will appear in the box. Simply click on the message you would like and then click Add To List.

9. Once you have chosen your message list, you are free to change the order, add or delete messages until you are satisfied with your list. At this point, click on Schedule List.

10. Your messages will be automatically scheduled to run in the order you selected, one every 15 minutes throughout the time segment allotted.

Click Done Save Selections to return to the music schedule list. You may now enter the messages to play during the rest of your music segments.