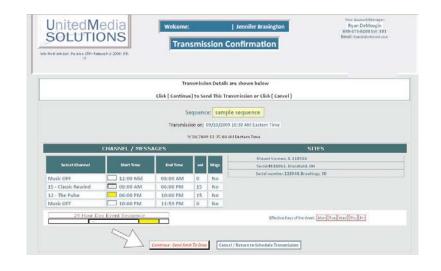

11. Once you have scheduled all your overhead messages, click on Done Return to Manage Sequences to continue.

7. At this point you will need to schedule the time for your new playlist to take place, so click on the Schedule Transmission button.

9. This will take you to a screen which lets you review your playlist selection before you transmit to the site(s). Once everything is reviewed and to your satisfaction, click on the Continue Send Xmit to Sites button.