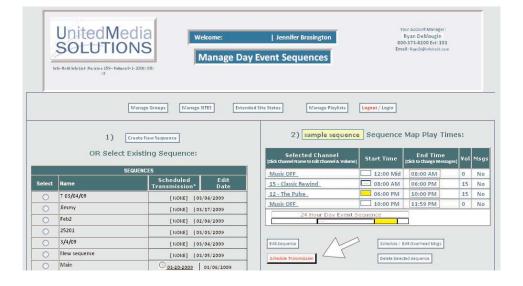

11. Once you have scheduled all your overhead messages, click on Done Return to Manage Sequences to continue.

7. At this point you will need to schedule the time for your new playlist to take place, so click on the Schedule Transmission button.

8. Choose the location(s) where you would like the new SiriusXM Playlist to play, and select the days you would like it to run. For this guide, we will run the playlist all week and Send Immediately.

|                                               |                                | Harrisburg, IL - 118563 [P | IN=118563]          |              | NO          |      |
|-----------------------------------------------|--------------------------------|----------------------------|---------------------|--------------|-------------|------|
|                                               |                                | Mount Vernon, IL 118560    | [PIN=118560]        |              |             |      |
|                                               |                                | Serial #118063, Mansfield  | I, OH [PIN=1180     | 163]         |             |      |
|                                               | 118548]                        | Serial number, 118548, Bro | ookings, SD [PIN    |              |             |      |
| Select Day-of-Week for Seque weekdays (M - F) | O select Days O Ev             | eryday                     | Select Time Zi      | me:          |             |      |
| <b>N</b>                                      | Su M                           |                            | () Exchange         | O red O take | One V per   |      |
|                                               | edule*: Schedule Transm        | ISSION                     |                     |              | O Pac 🗹 DST |      |
| SEND IMMEDIATELY or Sche                      | edule*: Schedule Transm<br>CAT | ission                     | r the selected Time |              | O Pac DST   |      |
|                                               | edule*: Schedule Transm<br>CAT | ISSION                     | r the selected Time |              | Pac Dor     | • AM |