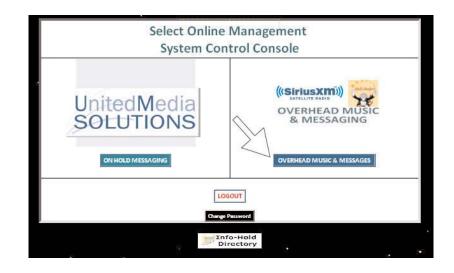

## Info-Link SiriusXM Programming Guide

1. Go to URL www.infolinksirius.com and use your user ID and password to log into the programming web site.

If you have not registered, enter your Link Account Number in both the Account Number and Password locations and click on Register.

2. Choose to schedule your SiriusXM Radio Channels or your on-hold messages. For the purpose of this guide, we will schedule SiriusXM Channels first.

LOGIN to Info-Hold | InfoLink and COMPANY Password: Then Click: To Register--Enter your Company Account Number: Register Registered Users Login Here: UnitedMedia Enter your User Name\*: SOLUTIONS Enter your User Password\*: Login \*User Names and Passwords are wd? Click Here case sensitive Info-Hold Studios • Department Directory Dial: 1-800-373-8200 Department Option # Research & Development Option 1 Technical Support Option 2 Shipping & Receiving Option 3 Software Development Option 4 Production Option 5 Legal, Patent, & Compliance Option 6