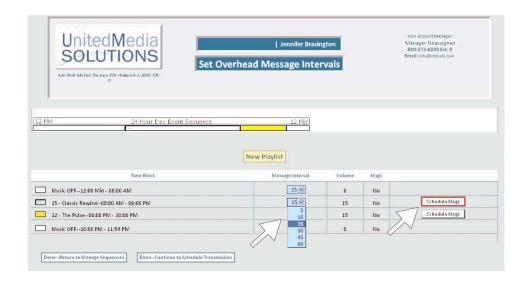

6. This is an example of how a finished 24-hour sequence will look.

When you are satisfied with your selection, you are ready to schedule your overhead messages. Click "Schedule/Edit Messages."

|                       |                                                  |                                                 | ations  |                                    |
|-----------------------|--------------------------------------------------|-------------------------------------------------|---------|------------------------------------|
| our Dav Ever          | nt Sequence                                      |                                                 | 12 Mid) |                                    |
| Select                |                                                  | ole seque                                       | ence    |                                    |
| tart Time             | End Time<br>(Click to Edit Messages)             | Vol                                             | Msgs    |                                    |
| 12:00 Mid             |                                                  | Vol                                             | Msgs    |                                    |
| 12:00 Mid<br>08:00 AM | (Click to Edit Messages)<br>08:00 AM<br>06:00 PM | 0                                               |         |                                    |
| 12:00 Mid             | (Click to Edit Messages)<br>08:00 AM             | 0                                               | No      |                                    |
|                       |                                                  | ur Dav Event Sequence<br>Selected Sequence: sam |         | Selected Sequence: sample sequence |

7. Choose the segment of overhead music where you would like to schedule messages, and choose from the pull down list how often you would like a message to play. For this demonstration, we will choose every 15 minutes.

Click on the Schedule Messages button.

8. You may choose to schedule your messages individually, or set up a recurring list to run throughout your segment. We will choose a recurring list for this demonstration.