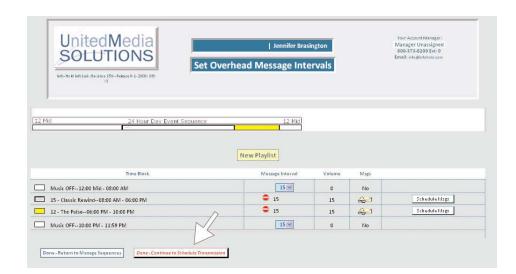

6. This is an example of how a finished 24-hour sequence will look.

When you are satisfied with your selection, you are ready to schedule your overhead messages. Click "Schedule/Edit Messages."

|                       |                                                  |                                                 | ations  |                                    |
|-----------------------|--------------------------------------------------|-------------------------------------------------|---------|------------------------------------|
| our Dav Ever          | nt Sequence                                      |                                                 | 12 Mid) |                                    |
| Select                |                                                  | ole seque                                       | ence    |                                    |
| tart Time             | End Time<br>(Click to Edit Messages)             | Vol                                             | Msgs    |                                    |
| 12:00 Mid             |                                                  | Vol                                             | Msgs    |                                    |
| 12:00 Mid<br>08:00 AM | (Click to Edit Messages)<br>08:00 AM<br>06:00 PM | 0                                               |         |                                    |
| 12:00 Mid             | (Click to Edit Messages)<br>08:00 AM             | 0                                               | No      |                                    |
|                       |                                                  | ur Dav Event Sequence<br>Selected Sequence: sam |         | Selected Sequence: sample sequence |

7. Choose the segment of overhead music where you would like to schedule messages, and choose from the pull down list how often you would like a message to play. For this demonstration, we will choose every 15 minutes.