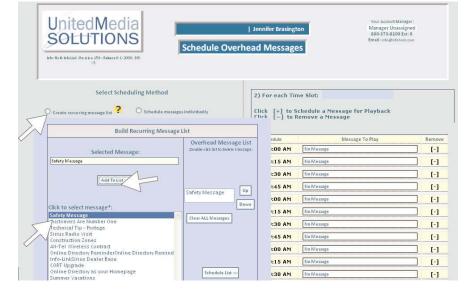

Click on the Schedule Messages button.

8. You may choose to schedule your messages individually, or set up a recurring list to run throughout your segment. We will choose a recurring list for this demonstration.

Your list of available overhead messages will appear in the box. Simply click on the message you would like and then click Add To List.

9. Once you have chosen your message list, you are free to change the order, add or delete messages until you are satisfied with your list. At this point, click on Schedule List.

10. Your messages will be automatically scheduled to run in the order you selected, one every 15 minutes throughout the time segment allotted.

Click Done Save Selections to return to the music schedule list. You may now enter the messages to play during the rest of your music segments.